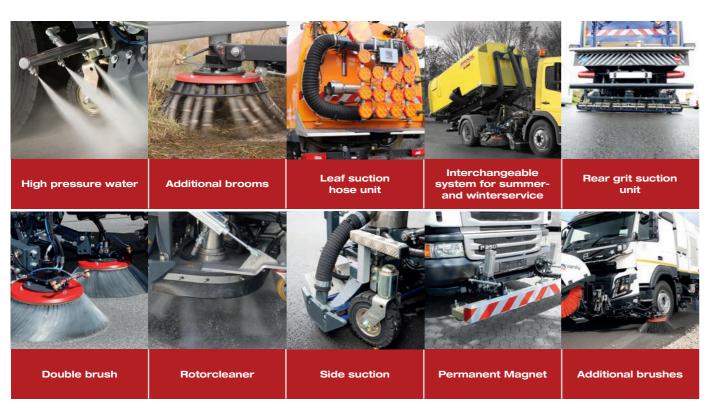

#### MAKES YOUR MACHINE AN UNBEATABLE CLEANING PROFESSIONAL

Thanks to our modular system, your machine becomes an unbeatable cleaning professional. Here you will find a small selection of possibilities:

And further options, depending on the configuration. Contact us!

The sweeping units are just as freely selectable as the type of drive. Adapted to their future areas of application, the robustly designed sweeping unit types can be freely selected and assembled from the BROCK modular system. Whether double plate broom on one side or single plate broom on both sides? The modular principle offers a multitude of possibilities.

In addition, BROCK sweepers can be equipped with many well thought-out accessories. In this way, the possible applications of every sweeper are increased and specialized. Additional equipment such as the leaf suction device is particularly suitable for municipalities and can be used in many different ways. Special surface suction systems achieve the best cleaning results on construction sites or airports.