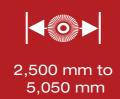

### SWEEPING WIDTHS

Depending on the additional equipment, a sweeping or washing width of 2,500 mm to 5,050 mm is possible.

**Your sweeper as individual as you are - that is our strength.** We find the perfect solution for your cleaning work. With a multitude of possibilities and variations, your machine becomes the ultimate cleaning professional. Please contact us or write to us: sales@brock-kehrtechnik.de