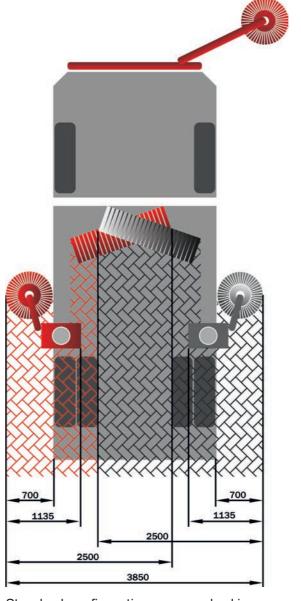

### SWEEPING WIDTHS

Depending on the additional equipment, a sweeping or washing width of 2,500 mm to 5,050 mm is possible.

**Your sweeper as individual as you are - that is our strength.** We find the perfect solution for your cleaning work. With a multitude of possibilities and variations, your machine becomes the ultimate cleaning professional. Please contact us or write to us: sales@brock-kehrtechnik.de