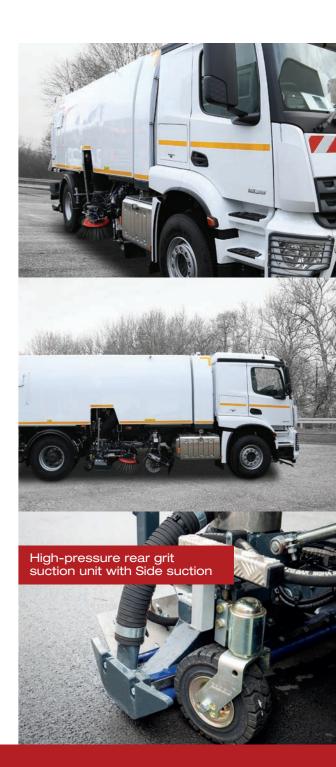

### THE TIRELESS

With its endurance, suction and sweeping power and dirt container volume of 8.5 m³, the VS9 is ideally suited for cleaning applications over long distances and with stubborn dirt.

Large sweepers from BROCK Kehrtechnik GmbH are innovative sweeper units made in Germany paired with the customers' favourite chassis types. Efficient, modern drive concepts form the interface between the chassis and sweeper body. The sweeper unit can be driven, for example, by an additional superstructure engine according to country-specific exhaust emission standards or a hydrostatic drive that allows the machine to run at an optimum sweeping speed.

The sweeping units are just as freely selectable as the type of drive. Adapted to their future areas of application, the robustly designed sweeping unit types can be freely selected and assembled from the BROCK modular system. Whether double plate broom on one side or single plate broom on both sides? The modular principle offers a multitude of possibilities.

In addition, BROCK sweepers can be equipped with many well thought-out accessories. In this way, the possible applications of every sweeper are increased and specialized. Additional equipment such as the leaf suction device is particularly suitable for municipalities and can be used in many different ways. Special surface suction systems achieve the best cleaning results on construction sites or airports.