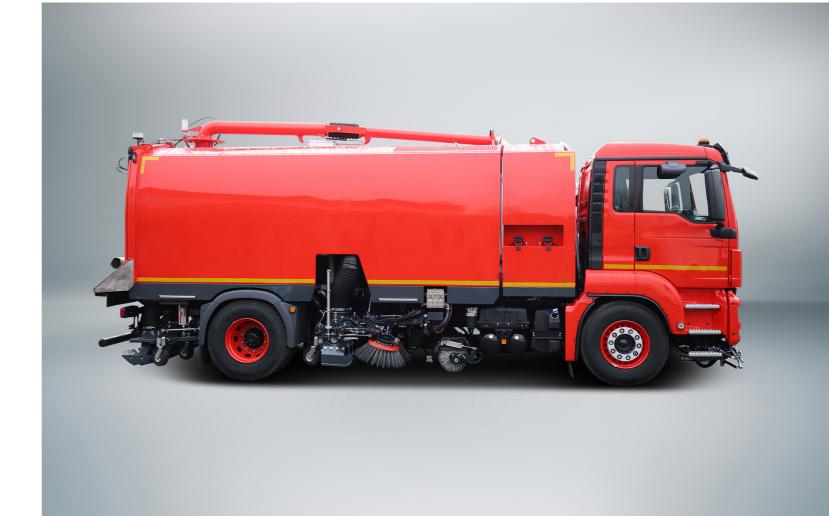

# VS9

# INNOVATIVE SWEEPING TECHNOLOGY MADE IN GERMANY

### THE TIRELESS

With its endurance, suction and sweeping power and dirt container volume of 8.5 m³, the VS9 is ideally suited for cleaning applications over long distances and with stubborn dirt.

Large sweepers from BROCK Kehrtechnik GmbH are innovative sweeper units made in Germany paired with the customers' favourite chassis types. Efficient, modern drive concepts form the interface between the chassis and sweeper body. The sweeper unit can be driven, for example, by an additional superstructure engine according to country-specific exhaust emission standards or a hydrostatic drive that allows the machine to run at an optimum sweeping speed.