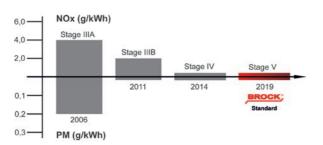

## **TRENDSETTING**

Modern drive concepts guarantee that the strict emission guidelines of the European Union are met and ensure clean streets and less pollution for humans and the environment.