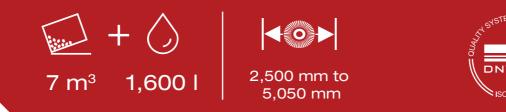

### SWEEPING WIDTHS

Depending on the additional equipment, a sweeping or washing width of 2,500 mm to 5,050 mm is possible.

Standard configurations are marked in grey.

**Your sweeper as individual as you are - that is our strength.** We find the perfect solution for your cleaning work. With a multitude of possibilities and variations, your machine becomes the ultimate cleaning professional. Please contact us or write to us: sales@brock-kehrtechnik.de