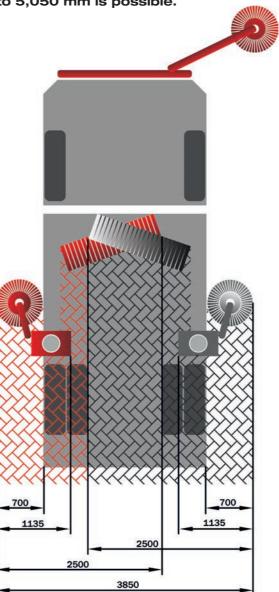

### SWEEPING WIDTHS

Depending on the additional equipment, a sweeping or washing width of 2,500 mm to 5,050 mm is possible.

Standard configurations are marked in grey.

**Your sweeper as individual as you are - that is our strength.** We find the perfect solution for your cleaning work. With a multitude of possibilities and variations, your machine becomes the ultimate cleaning professional. Please contact us or write to us: sales@brock-kehrtechnik.de