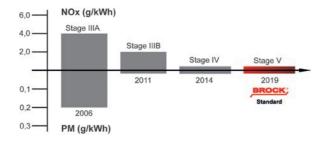

## TRENDSETTING

**Modern drive concepts** guarantee that the strict emission guidelines of the European Union are met and ensure clean streets and less pollution for humans and the environment.