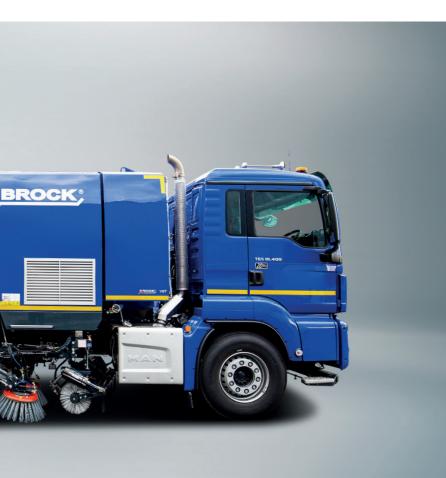

# VS7

## THE EXPERT FOR THE CONSTRUCTION SITE

Federal highways, motorways and building sites are the territory of the VS7. Here the highly suction-strong professional from the 7 m<sup>3</sup> class with appropriate equipment achieves the best sweeping, suction and washing results.

Large sweepers from BROCK Kehrtechnik GmbH are innovative sweeper units made in Germany paired with the customers' favourite chassis types. **Efficient, modern drive concepts form the interface between the chassis and sweeper body.** The sweeper unit can be driven, for example, by an additional superstructure engine according to country-specific exhaust emission standards or a hydrostatic drive that allows the machine to run at an optimum sweeping speed.