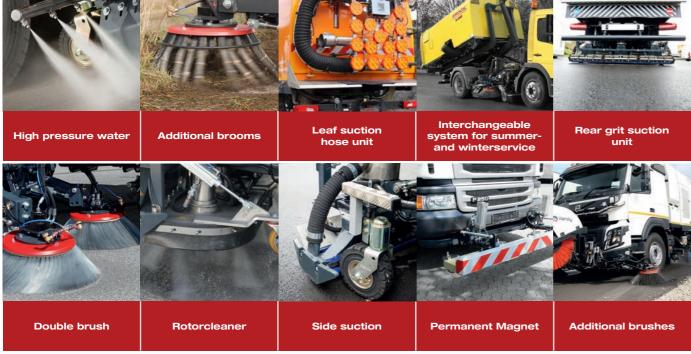

#### MAKES YOUR MACHINE AN UNBEATABLE CLEANING PROFESSIONAL

Thanks to our modular system, your machine becomes an unbeatable cleaning professional. Here you will find a small selection of possibilities:

# The sweeping units are just as freely selectable as the type of drive.

Adapted to their future areas of application, the robustly designed sweeping unit types can be freely selected and assembled from the BROCK modular system.

Whether double plate broom on one side or single plate broom on both sides? The modular principle offers a multitude of possibilities. Can both be configured according to performance and cleaning task.