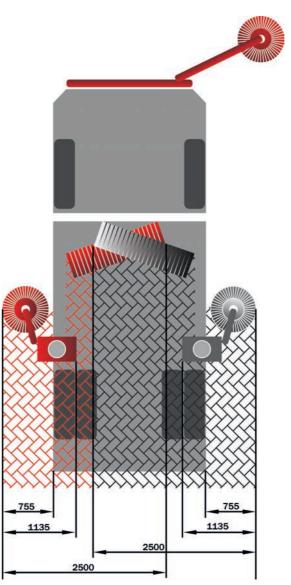

### SWEEPING WIDTHS

Depending on the additional equipment, a sweeping or washing width of 2,500 mm to 5,050 mm is possible.

Standard configurations are marked in grey.

**Your sweeper as individual as you are - that is our strength.** We find the perfect solution for your cleaning work. With a multitude of possibilities and variations, your machine becomes the ultimate cleaning professional. Please contact us or write to us: sales@brock-kehrtechnik.de