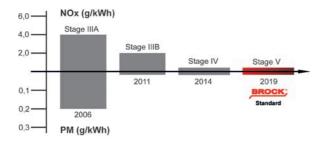

# TRENDSETTING

Modern drive concepts guarantee that the strict emission guidelines of the European Union are met and ensure clean streets and less pollution for humans and the environment.