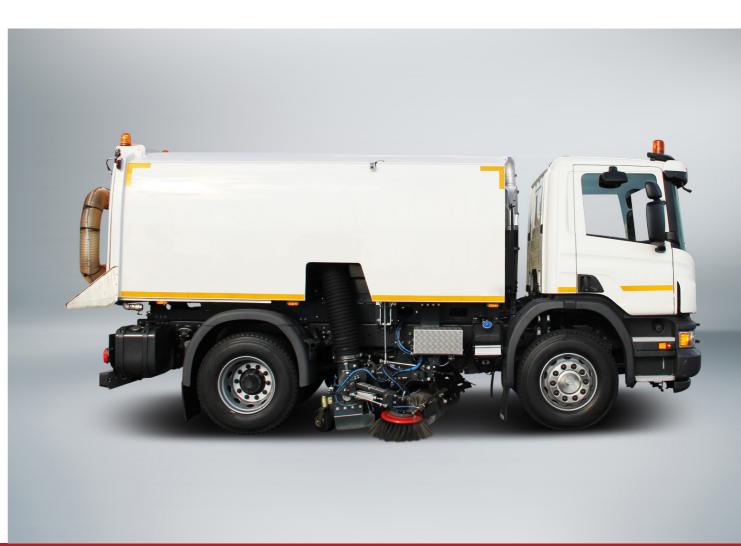

#### LARGE ROAD SWEEPER

# VS6

#### THE MUNICIPAL COM-PREHENSIVE SWEEPER

With its 6 m<sup>3</sup> dirt container volume, the VS6 is one of the smaller large road sweepers. Like its larger versions, the VS6 is also extremely powerful and versatile. The BROCK modular system makes it possible to equip and convert them for both summer and winter service.