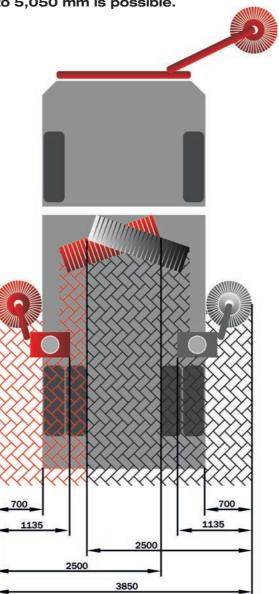

### SWEEPING WIDTHS

Depending on the additional equipment, a sweeping or washing width of 2,500 mm to 5,050 mm is possible.

Standard configurations are marked in grey.

**Your sweeper as individual as you are - that is our strength.** We find the perfect solution for your cleaning work. With a multitude of possibilities and variations, your machine becomes the ultimate cleaning professional. Please contact us or write to us: sales@brock-kehrtechnik.de