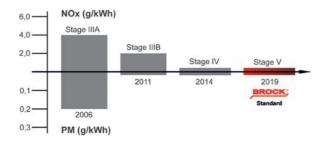

# TRENDSETTING

**Modern drive concepts** guarantee that the strict emission guidelines of the European Union are met and ensure clean streets and less pollution for humans and the environment.