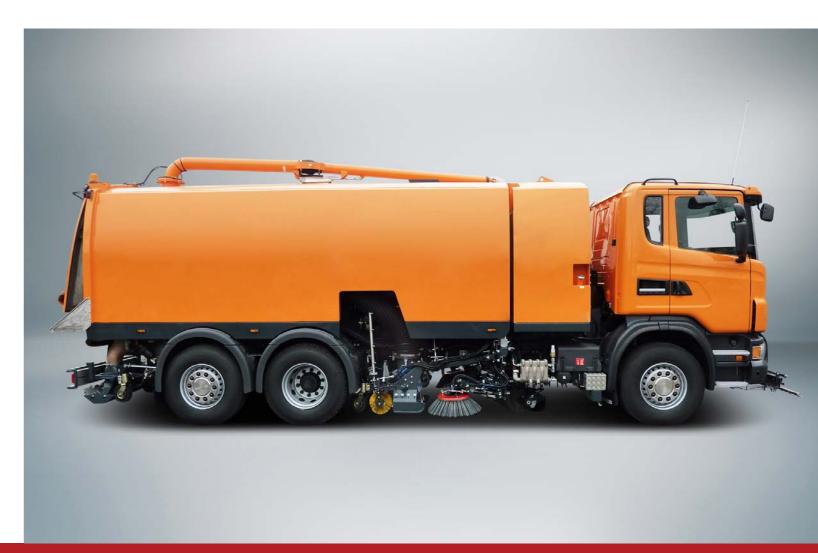

### LARGE ROAD SWEEPER

# VS10 THE UNIVERSAL

# VS10

### THE UNIVERSAL

Thanks to its performance, the VS10 can be used for a wide range of applications. Especially in road construction, the machine from the 10 m<sup>3</sup> class achieves the best cleaning results and always meets the requirements that are directed at it.

Large sweepers from BROCK Kehrtechnik GmbH are innovative sweeper units made in Germany paired with the customers' favourite chassis types. **Efficient, modern drive concepts form the interface between the chassis and sweeper body.** The sweeper unit can be driven, for example, by an additional superstructure engine according to country-specific exhaust emission standards or a hydrostatic drive that allows the machine to run at an optimum sweeping speed.